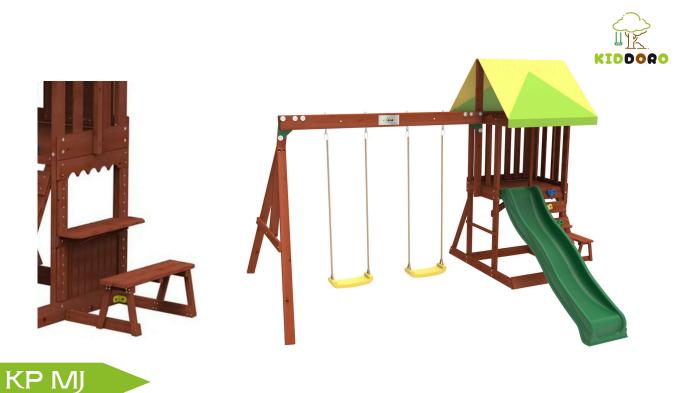

### DIMENSIONS

- Height : 56"
- Width: 39"
- Length: 57.5
- Total area = 15' 5 sq ft

**KP CC** 

AED 1800+vat

Width: 39

KIDDOQQ

The **Mighty Jungle Gym Swing Set** is a complete playground experience that kids will love! This model offers all the essential activities for endless fun, featuring an exciting climbing wall, a cozy picnic table for snack breaks, a thrilling slide, and two swings for the ultimate outdoor adventure

GHTY JUNGL

Topped with a stylish trap roof, this playset blends fun, safety, and functionality into one perfect jungle gym. It's a must-have for active play and imagination!

### **FEATURES**

- 2 Swings
- Slide
- Tarp roof
- Picnic table
- Climbing wall

- 13'4" L x 9'8" W x 10'3" H
- Platform : 3'3" x 2'3"
- Deck height : 3'3"
- Swing set height : 6'3"
- Total area = 131' 3"