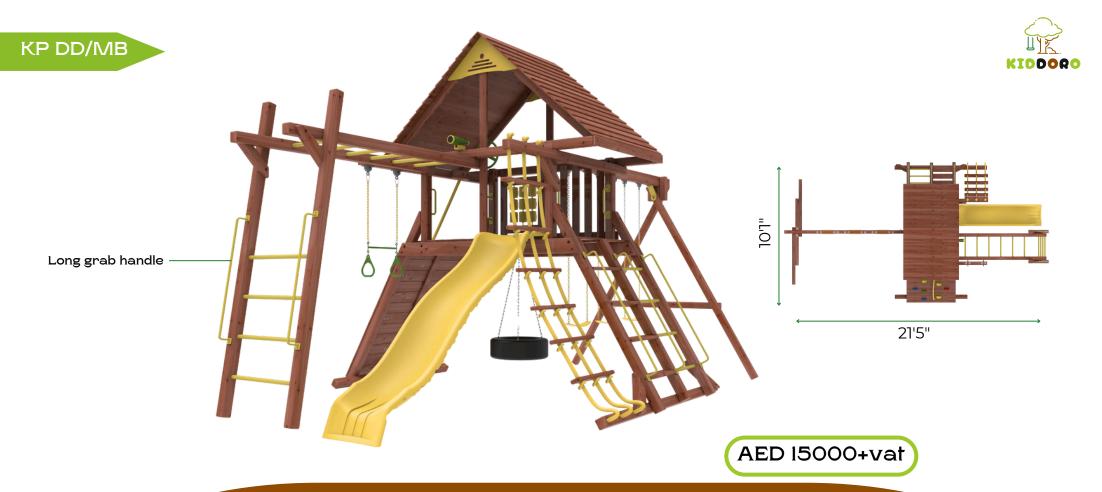

### DISCOVERY DEN W/ MONKEY BAR

The Discovery Den is a thrilling outdoor playset designed to inspire adventure and creativity. With multiple climbing options, swings, and slides, this set is perfect for active kids ready to explore and have fun!

The elevated clubhouse and spacious play deck provide endless possibilities for imaginative play, making it a favorite for kids and parents alike.

### **FEATURES**

- 3 swings
- Trapeze bar with rings
- Wave slide
- Wooden roof
- Climbing wall
- Ladder with climbing rope
- Tire swing
- Monkey bar

- Platform : 4' x 6'3"
- Deck Height : 4'6"
- Swing set height: 8'
- Total Area: 203'