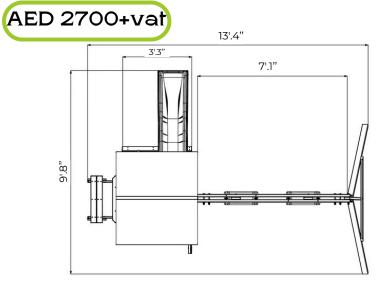

GHTY JUNGL

Topped with a stylish trap roof, this playset blends fun, safety, and functionality into one perfect jungle gym. It's a must-have for active play and imagination!

### **FEATURES**

- 2 Swings
- Slide
- Tarp roof
- Picnic table
- Climbing wall

- 13'4" L x 9'8" W x 10'3" H
- Platform : 3'3" x 2'3"
- Deck height : 3'3"
- Swing set height : 6'3"
- Total area = 131' 3"