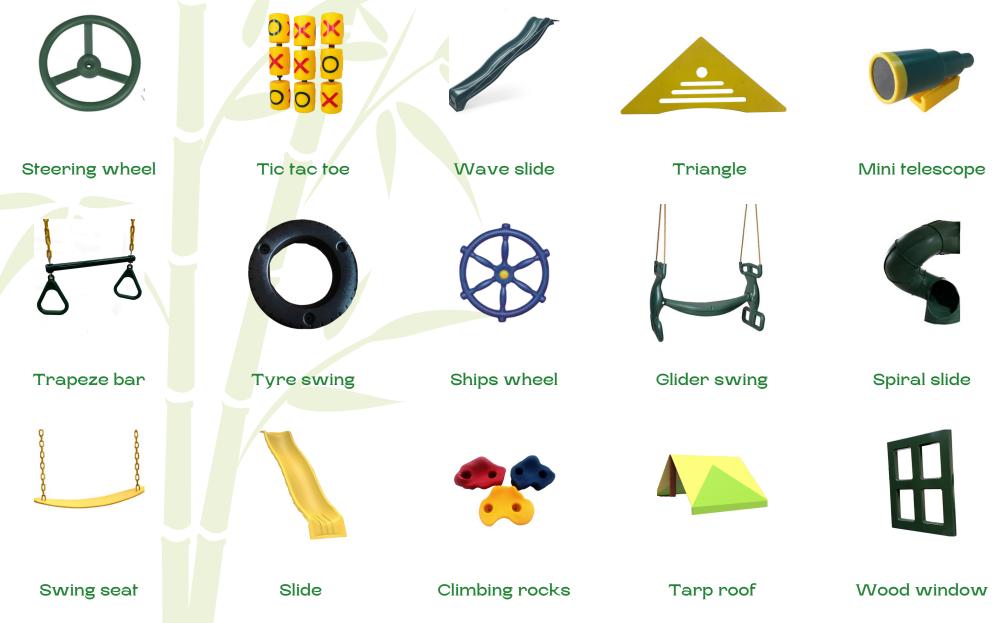

### FEATURES

- Climbing wall with colorful holds
- Rope ladder
- Wooden bar
- Slide
- Gymnastic rings set
- Rope net for climbing
- Swing set
- Mini monkey bar

### **FEATURES**

- 2 Swings
- Slide
- Tarp roof
- Picnic table
- Climbing wall

- 13'4" L x 9'8" W x 10'3" H
- Platform : 3'3" x 2'3"
- Deck height : 3'3"
- Swing set height : 6'3"
- Total area = 131' 3"

### FEATURES

- 2 Swings
- Slide
- Tube slide
- Wooden roof
- Glider swing
- Climbing wall
- 2 Ladder
- Charming windows

### **FEATURES**

- 3 swings
- Trapeze bar with rings
- Wave slide
- Wooden roof
- Climbing wall
- Ladder with climbing rope
- Tire swing

- 21.5' L x 10'1" W x 12' H
- Platform : 4' x 6'3
- Deck Height : 4'6
- Swing set height: 8
- Total Area: 203

### **FEATURES**

- 3 swings
- Trapeze bar with rings
- Wave slide
- Wooden roof
- Climbing wall
- Ladder with climbing rope
- Tire swing
- Monkey bar

- Platform : 4' x 6'3"
- Deck Height : 4'6"
- Swing set height: 8'
- Total Area: 203'