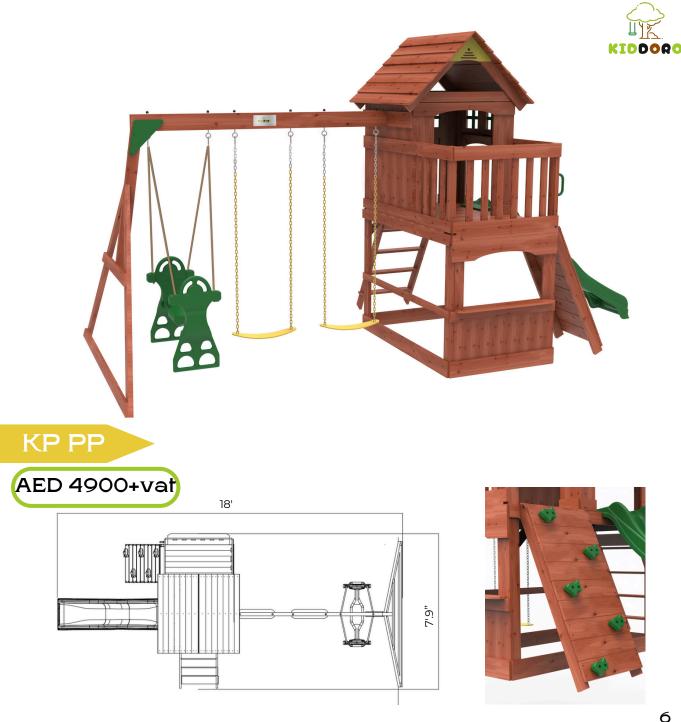

### DIMENSIONS

- Height : 56"
- Width: 39"
- Length: 57.5
- Total area = 15' 5 sq ft

**KP CC** 

AED 1800+vat

Width: 39

KIDDOQQ

The **Mighty Jungle Gym Swing Set** is a complete playground experience that kids will love! This model offers all the essential activities for endless fun, featuring an exciting climbing wall, a cozy picnic table for snack breaks, a thrilling slide, and two swings for the ultimate outdoor adventure