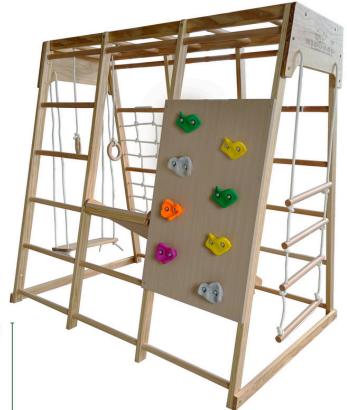

KICOGO

The Cheerful Climber is designed for endless fun and adventure! With a climbing wall, rope ladder, gymnastic rings, and slides, it encourages active play and exploration.

Perfect for young climbers, this compact playset provides a safe, engaging space for kids to build strength, creativity, and confidence right in your backyard!

### FEATURES

- Climbing wall with colorful holds
- Rope ladder
- Wooden bar
- Slide
- Gymnastic rings set
- Rope net for climbing
- Swing set
- Mini monkey bar

### DIMENSIONS

- Height : 56"
- Width: 39"
- Length: 57.5
- Total area = 15' 5 sq ft

**KP CC** 

AED 1800+vat

Width: 39

KIDDOQQ

The **Mighty Jungle Gym Swing Set** is a complete playground experience that kids will love! This model offers all the essential activities for endless fun, featuring an exciting climbing wall, a cozy picnic table for snack breaks, a thrilling slide, and two swings for the ultimate outdoor adventure