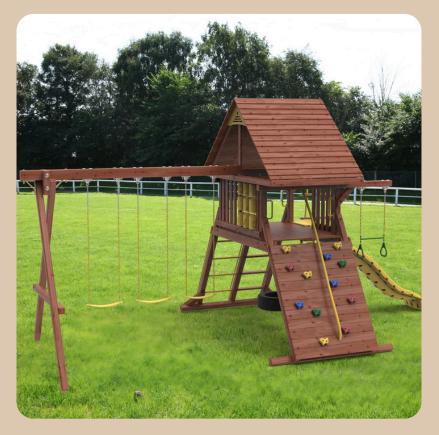

KICOGO

The Cheerful Climber is designed for endless fun and adventure! With a climbing wall, rope ladder, gymnastic rings, and slides, it encourages active play and exploration.

Perfect for young climbers, this compact playset provides a safe, engaging space for kids to build strength, creativity, and confidence right in your backyard!

### FEATURES

- Climbing wall with colorful holds
- Rope ladder
- Wooden bar
- Slide
- Gymnastic rings set
- Rope net for climbing
- Swing set
- Mini monkey bar

### DIMENSIONS

- Height : 56"
- Width: 39"
- Length: 57.5
- Total area = 15' 5 sq ft

**KP CC** 

AED 1800+vat

Width: 39

KIDDOQQ

The **Mighty Jungle Gym Swing Set** is a complete playground experience that kids will love! This model offers all the essential activities for endless fun, featuring an exciting climbing wall, a cozy picnic table for snack breaks, a thrilling slide, and two swings for the ultimate outdoor adventure