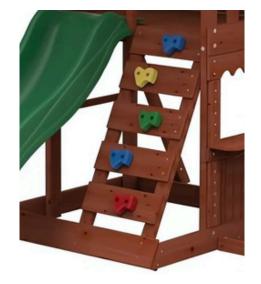

### **FEATURES**

- 3 swings
- Trapeze bar with rings
- Wave slide
- Wooden roof
- Climbing wall
- Ladder with climbing rope
- Tire swing

- 21.5' L x 10'1" W x 12' H
- Platform : 4' x 6'3
- Deck Height : 4'6
- Swing set height: 8
- Total Area: 203

### **FEATURES**

- 3 swings
- Trapeze bar with rings
- Wave slide
- Wooden roof
- Climbing wall
- Ladder with climbing rope
- Tire swing
- Monkey bar

- Platform : 4' x 6'3"
- Deck Height : 4'6"
- Swing set height: 8'
- Total Area: 203'