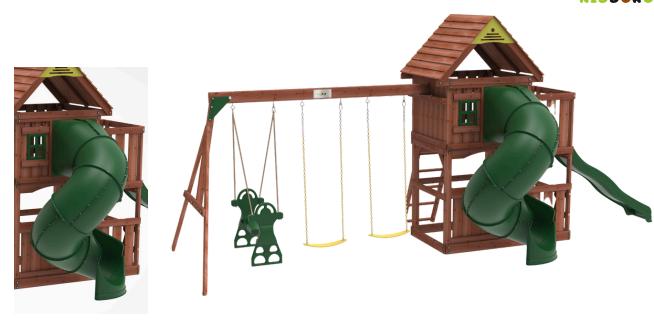

### DIMENSIONS

- 22' L x 9'8" W x 12' H
- Platform : 6'8" x 3'7"
- Deck height : 4'/4'6"
- Swing set height : 7'
- Total area = 215' 6"

2 - 12 vears

80

22'