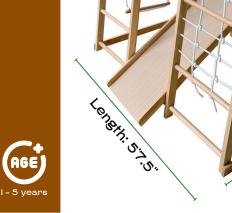

### DIMENSIONS

- Height : 56"
- Width: 39"
- Length: 57.5
- Total area = 15' 5 sq ft

**KP CC** 

AED 1800+vat

Width: 39

KIDDOQQ

The **Mighty Jungle Gym Swing Set** is a complete playground experience that kids will love! This model offers all the essential activities for endless fun, featuring an exciting climbing wall, a cozy picnic table for snack breaks, a thrilling slide, and two swings for the ultimate outdoor adventure