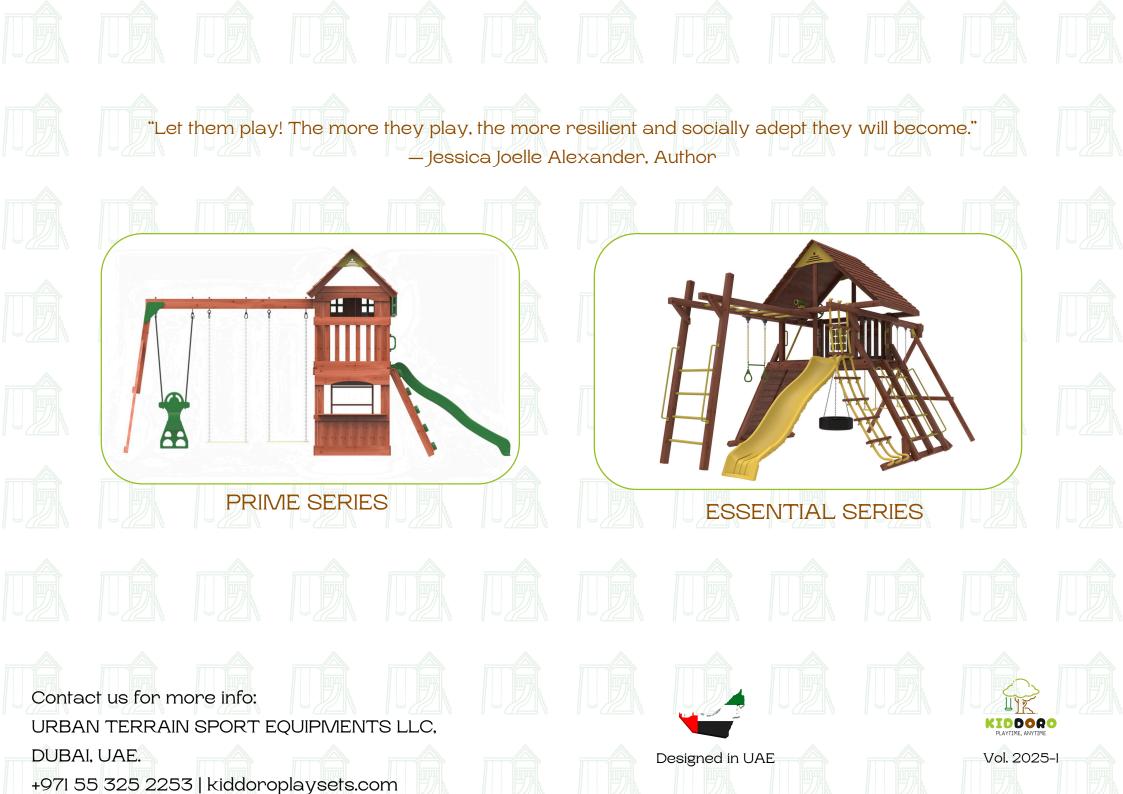

# **PRIME SERIES**

The Prime Series brings together exciting playsets like Playful Peaks, Cheerful Climbers, Little Heroes, and Mighty Jungle for endless outdoor fun. Designed for safety and durability, each set encourages active play and creativity, making them perfect for young adventurers.

# **ESSENTIAL SERIES**

The Essential Series features versatile playsets like the Discovery Den and Discovery Den with Monkey Bar, offering the perfect balance of fun, functionality, and adventure. These compact designs are ideal for active play, encouraging kids to climb, swing, and explore their imaginations!