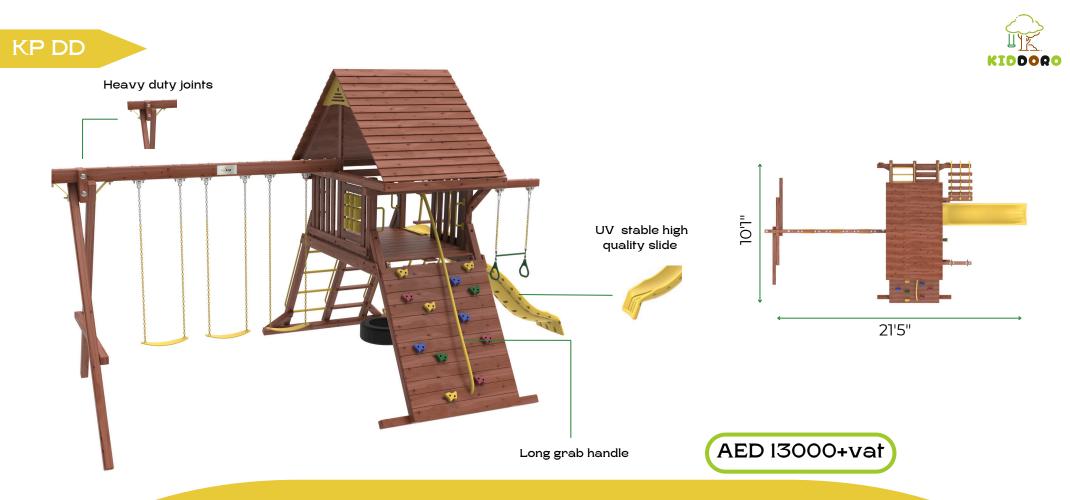

## **DISCOVERY DEN**

The Discovery Den is a thrilling outdoor playset designed to inspire adventure and creativity. With multiple climbing options, swings, and slides, this set is perfect for active kids ready to explore and have fun!

The elevated clubhouse and spacious play deck provide endless possibilities for imaginative play, making it a favorite for kids and parents alike.

### **FEATURES**

- 3 swings
- Trapeze bar with rings
- Wave slide
- Wooden roof
- Climbing wall
- Ladder with climbing rope
- Tire swing

- 21.5' L x 10'1" W x 12' H
- Platform : 4' x 6'3
- Deck Height : 4'6
- Swing set height: 8
- Total Area: 203