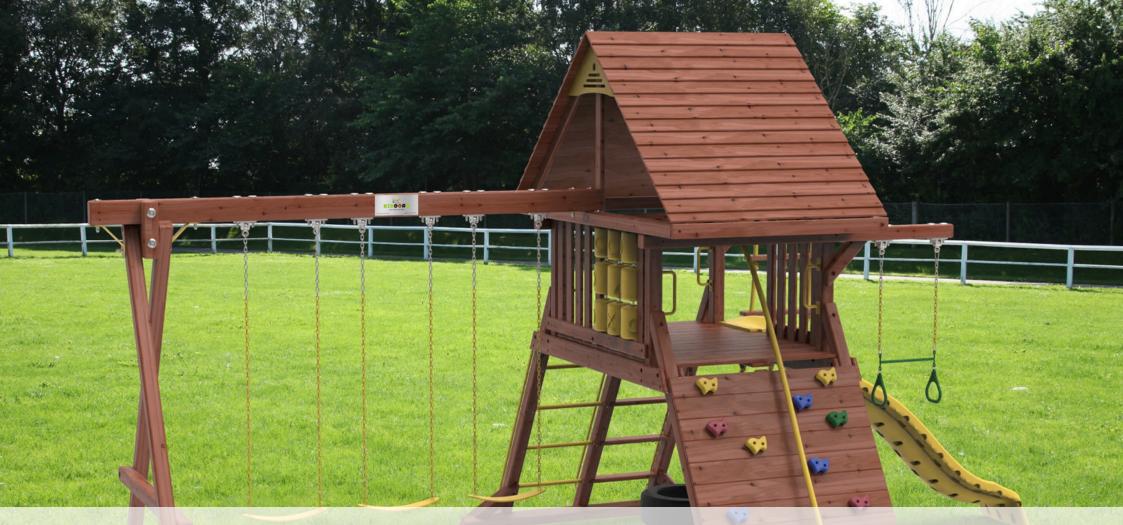

## **DISCOVERY DEN**

The Discovery Den is a thrilling outdoor playset designed to inspire adventure and creativity. With multiple climbing options, swings, and slides, this set is perfect for active kids ready to explore and have fun!

The elevated clubhouse and spacious play deck provide endless possibilities for imaginative play, making it a favorite for kids and parents alike.

### **FEATURES**

- 3 swings
- Trapeze bar with rings
- Wave slide
- Wooden roof
- Climbing wall
- Ladder with climbing rope
- Tire swing

- 21.5' L x 10'1" W x 12' H
- Platform : 4' x 6'3
- Deck Height : 4'6
- Swing set height: 8
- Total Area: 203