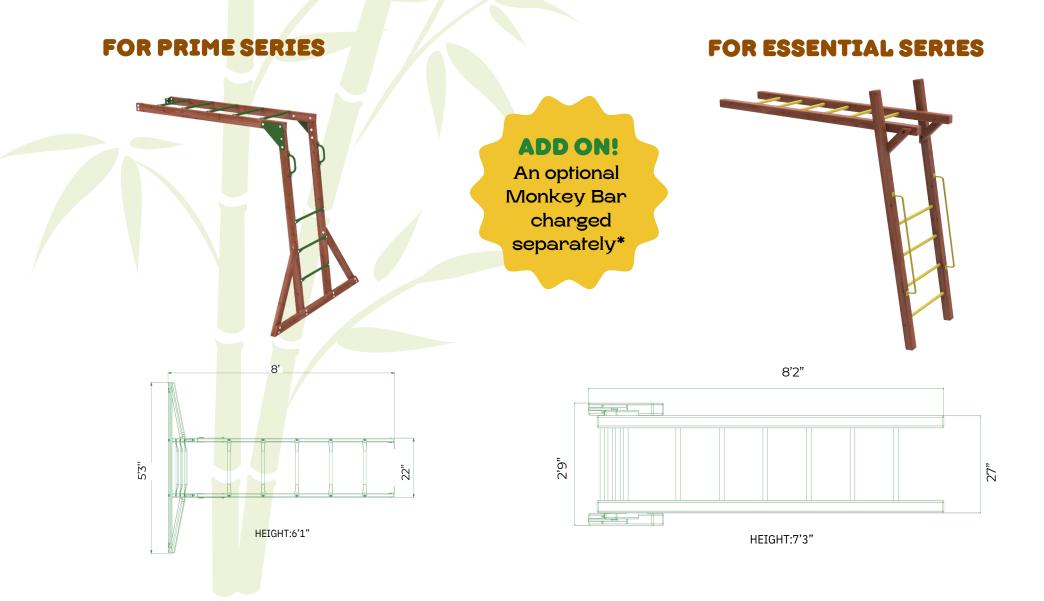

### DISCOVERY DEN W/ MONKEY BAR

The Discovery Den is a thrilling outdoor playset designed to inspire adventure and creativity. With multiple climbing options, swings, and slides, this set is perfect for active kids ready to explore and have fun!

### **FEATURES**

- 3 swings
- Trapeze bar with rings
- Wave slide
- Wooden roof
- Climbing wall
- Ladder with climbing rope
- Tire swing
- Monkey bar

- Platform : 4' x 6'3"
- Deck Height : 4'6"
- Swing set height: 8'
- Total Area: 203'

# **KIDDOSSORIES**

11

Monkey Bar is a fun, space-efficient addition, offering kids a chance to build strength, balance, and coordination. Its compact design makes it perfect for smaller spaces while still delivering big adventure for young climbers who love to swing, climb, and conquer new challenges!