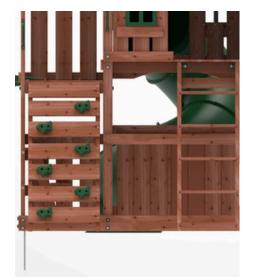

## **DISCOVERY DEN**

The Discovery Den is a thrilling outdoor playset designed to inspire adventure and creativity. With multiple climbing options, swings, and slides, this set is perfect for active kids ready to explore and have fun!

The elevated clubhouse and spacious play deck provide endless possibilities for imaginative play, making it a favorite for kids and parents alike.

### **FEATURES**

- 3 swings
- Trapeze bar with rings
- Wave slide
- Wooden roof
- Climbing wall
- Ladder with climbing rope
- Tire swing

- 21.5' L x 10'1" W x 12' H
- Platform : 4' x 6'3
- Deck Height : 4'6
- Swing set height: 8
- Total Area: 203