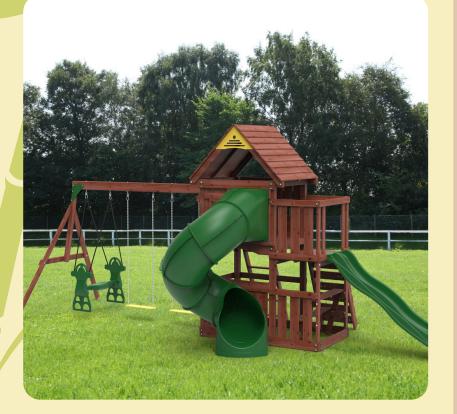

# **PRIME SERIES**

The Prime Series brings together exciting playsets like Playful Peaks, Cheerful Climbers, Little Heroes, and Mighty Jungle for endless outdoor fun. Designed for safety and durability, each set encourages active play and creativity, making them perfect for young adventurers.